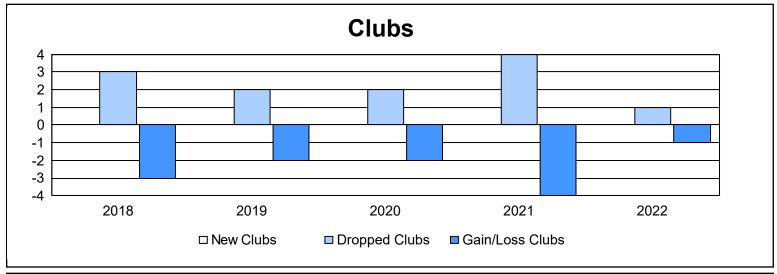

District 335 C As of June 2022 Cumulative

| Year      | New<br>Clubs | Dropped<br>Clubs | Gain/<br>Loss<br>Clubs | New<br>Members | Charter<br>Members | Reinstate<br>Members | Transfer<br>Members | Total<br>Member<br>Added | Total<br>Members<br>Dropped | Gain/<br>Loss<br>Members |
|-----------|--------------|------------------|------------------------|----------------|--------------------|----------------------|---------------------|--------------------------|-----------------------------|--------------------------|
| 2017-2018 | 0            | 3                | -3                     | 380            | 0                  | 7                    | 14                  | 401                      | 385                         | 16                       |
| 2018-2019 | 0            | 2                | -2                     | 249            | 0                  | 2                    | 11                  | 262                      | 355                         | -93                      |
| 2019-2020 | 0            | 2                | -2                     | 259            | 0                  | 2                    | 13                  | 274                      | 361                         | -87                      |
| 2020-2021 | 0            | 4                | -4                     | 220            | 0                  | 8                    | 2                   | 230                      | 376                         | -146                     |
| 2021-2022 | 0            | 1                | -1                     | 218            | 5                  | 2                    | 7                   | 232                      | 331                         | -99                      |
| Average   | 0            | 2                | -2                     | 265            | 1                  | 4                    | 9                   | 280                      | 362                         | -82                      |