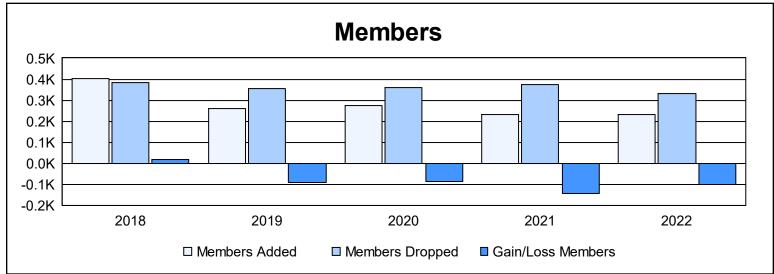

District 335 C As of June 2022 Cumulative

| Year      | New<br>Clubs | Dropped<br>Clubs | Gain/<br>Loss<br>Clubs | New<br>Members | Charter<br>Members | Reinstate<br>Members | Transfer<br>Members | Total<br>Member<br>Added | Total<br>Members<br>Dropped | Gain/<br>Loss<br>Members |
|-----------|--------------|------------------|------------------------|----------------|--------------------|----------------------|---------------------|--------------------------|-----------------------------|--------------------------|
| 2017-2018 | 0            | 3                | -3                     | 380            | 0                  | 7                    | 14                  | 401                      | 385                         | 16                       |
| 2018-2019 | 0            | 2                | -2                     | 249            | 0                  | 2                    | 11                  | 262                      | 355                         | -93                      |
| 2019-2020 | 0            | 2                | -2                     | 259            | 0                  | 2                    | 13                  | 274                      | 361                         | -87                      |
| 2020-2021 | 0            | 4                | -4                     | 220            | 0                  | 8                    | 2                   | 230                      | 376                         | -146                     |
| 2021-2022 | 0            | 1                | -1                     | 218            | 5                  | 2                    | 7                   | 232                      | 331                         | -99                      |
| Average   | 0            | 2                | -2                     | 265            | 1                  | 4                    | 9                   | 280                      | 362                         | -82                      |